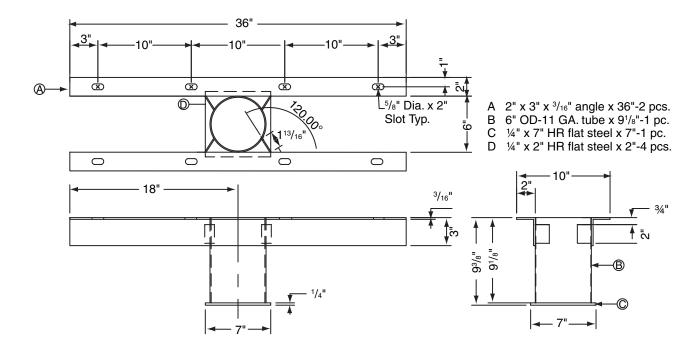

## Specifications—501007

Second Story Floor Sleeve Adapter

Second Story Floor Sleeve Adapter, #501007 by Draper, Inc. of Spiceland, IN.

Second Story Floor Sleeve adapter shall be designed for use in facilities where volleyball, tennis or badminton floor sleeves must be installed above the ground floor or in a gymnasium over a crawl space. Unit bolts to underside of concrete slab so floor sleeves can be installed in a normal manner. Second story sleeve adaptor shall be of all welded construction and shall consist of 6" OD – 11 Ga. Tubing, 2" x 3" x 3/16" steel angles and 1/4" HR Flat Steel. Second Story Sleeve Adaptor shall be finished with black powder coat paint.